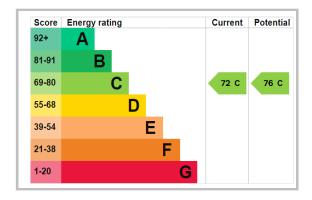

| Communal Entrance Hall                                                                                                                       | <b>Bedroom 2:</b> 07' 07" x 07' 01" (2.31m x | EPC Rating: C 72                                                                                                                                                                                          |
|----------------------------------------------------------------------------------------------------------------------------------------------|----------------------------------------------|-----------------------------------------------------------------------------------------------------------------------------------------------------------------------------------------------------------|
| Entrance Hallway: Door Intercom, phone.                                                                                                      | 2.16m) Window to rear aspect.                | Council Tax Band: A                                                                                                                                                                                       |
| Sitting/Dining Room: 14'03'' x 12'05''<br>(4.34m x 3.78m) Window to front aspect                                                             | OUTSIDE                                      | Local authority reference number: 6701200490                                                                                                                                                              |
| opening into the kitchen.Kitchen:08'01'' x 07' 09'' (2.46m x 2.36m)Plumbing for washing machine, white units<br>with faux wood counter tops. |                                              | <b>Please Note:</b> These are preliminary details as we are awaiting their approval by our vendor.                                                                                                        |
| Family Bathroom: 07' 02" x 07' 00" (2.18m x 2.13m) Bath, with overhead electric shower wash hand basin and low level WC.                     |                                              | <b>Disclaimer</b><br>Linda Saunders Estate Agents also offer a<br>professional Lettings and Management<br>Service. If you are considering renting your<br>property to purchase, are looking at buy to let |
| <b>Bedroom 1:</b> 09' 11" x 09' 01" (3.02m x 2.77m) Window to rear aspect with built in wardrobe.                                            |                                              | or would like a free review of your current<br>portfolio then please call the Lettings Team on<br>the number shown above.                                                                                 |