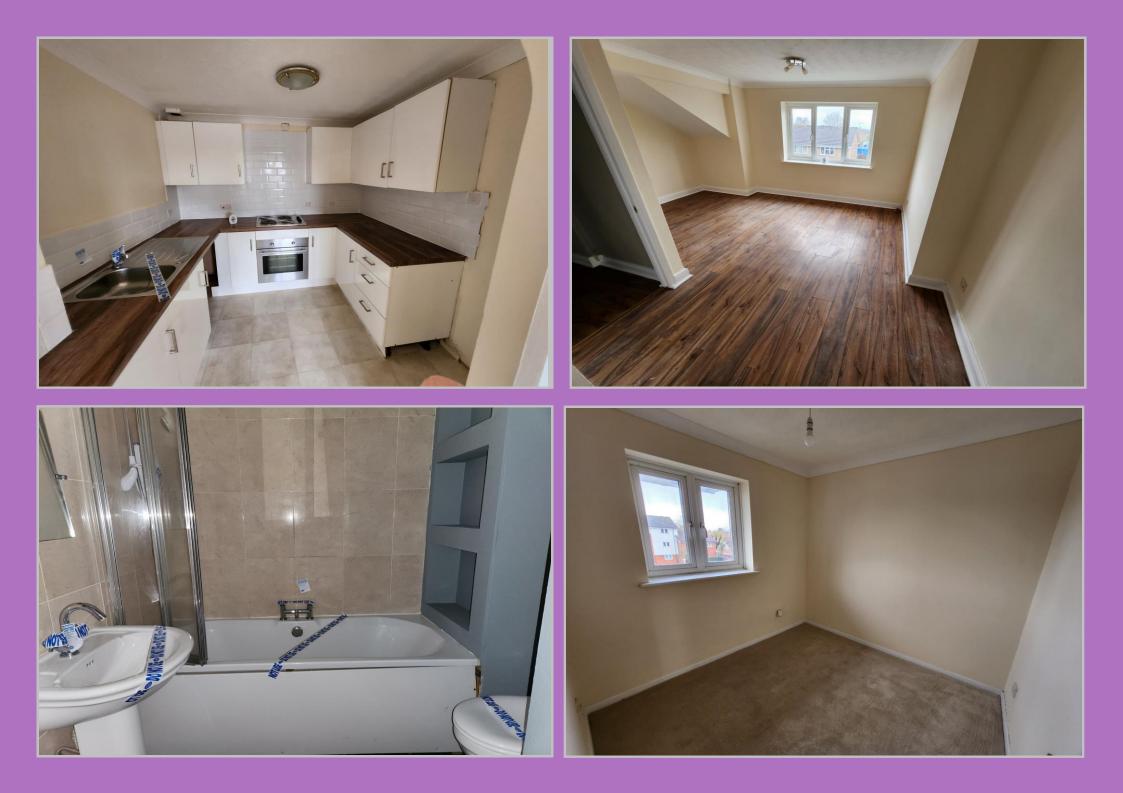

| Communal Entrance Hall                                                                                                                       | <b>Bedroom 2:</b> 07' 07" x 07' 01" (2.31m x | EPC Rating: C 72                                                                                                                                                                                          |
|----------------------------------------------------------------------------------------------------------------------------------------------|----------------------------------------------|-----------------------------------------------------------------------------------------------------------------------------------------------------------------------------------------------------------|
| Entrance Hallway: Door Intercom, phone.                                                                                                      | 2.16m) Window to rear aspect.                | Council Tax Band: A                                                                                                                                                                                       |
| Sitting/Dining Room: 14'03'' x 12'05''<br>(4.34m x 3.78m) Window to front aspect                                                             | OUTSIDE                                      | Local authority reference number: 6701200490                                                                                                                                                              |
| opening into the kitchen.Kitchen:08'01'' x 07' 09'' (2.46m x 2.36m)Plumbing for washing machine, white units<br>with faux wood counter tops. |                                              | <b>Please Note:</b> These are preliminary details as we are awaiting their approval by our vendor.                                                                                                        |
| Family Bathroom: 07' 02" x 07' 00" (2.18m x 2.13m) Bath, with overhead electric shower wash hand basin and low level WC.                     |                                              | <b>Disclaimer</b><br>Linda Saunders Estate Agents also offer a<br>professional Lettings and Management<br>Service. If you are considering renting your<br>property to purchase, are looking at buy to let |
| <b>Bedroom 1:</b> 09' 11" x 09' 01" (3.02m x 2.77m) Window to rear aspect with built in wardrobe.                                            |                                              | or would like a free review of your current<br>portfolio then please call the Lettings Team on<br>the number shown above.                                                                                 |