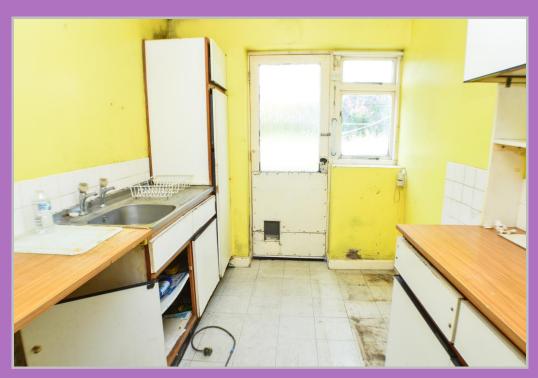

**ACCOMMODATION** (All measurements are **Kitchen**: approximate)

**Entrance Hallway:** PVCu door and side window, consumer unit and heating control.

Lounge/Diner: 14'0" x 11'04". PVCu double glazed window to front aspect, TV point. Door to: -

Inner Hallway: Doors to bathroom, kitchen, bedroom, airing cupboard and storage cupboard. Loft hatch.

08'03" x 07'0". Window and **OUTSIDE** door to rear aspect, fitted with a range of tiled splashbacks.

eye and low level units, work surface and To the front is a lawn area with shrubs and bushes with pathway to front door and hardstanding for one vehicle. To the side is a 11'07" x 09'11". PVCu large gate providing access to the good-sized