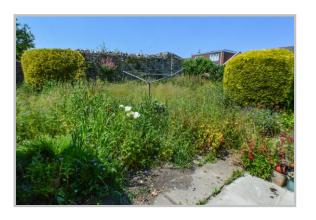

The property briefly comprises; kitchen, lounge/diner, double bedroom, and a bathroom. There are gardens to all four sides with a hardstanding and the scope to add a garage and one bedroom or two bedrooms. This is a rare opportunity and therefore viewing is highly recommended and is available with no onward chain.

eye and low level units, work surface and To the front is a lawn area with shrubs and bushes with pathway to front door and hardstanding for one vehicle. To the side is a 11'07" x 09'11". PVCu large gate providing access to the good-sized