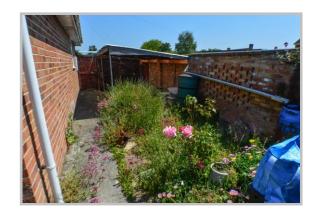

The property briefly comprises; kitchen, lounge/diner, double bedroom, and a bathroom. There are gardens to all four sides with a hardstanding and the scope to add a garage and one bedroom or two bedrooms. This is a rare opportunity and therefore viewing is highly recommended and is available with no onward chain.

eye and low level units, work surface and To the front is a lawn area with shrubs and bushes with pathway to front door and hardstanding for one vehicle. To the side is a 11'07" x 09'11". PVCu large gate providing access to the good-sized