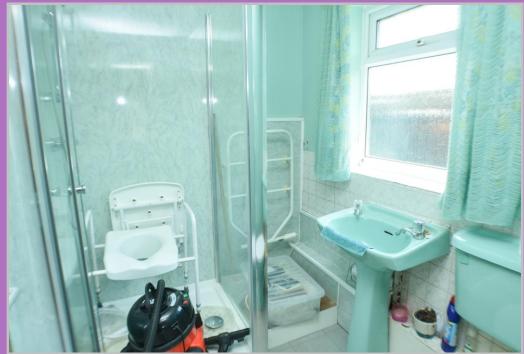

Bedroom 1: double glazed window to rear aspect, rear garden which is fully enclosed. ceiling light.

Bathroom: PVCu window to side **EPC Rating:** TBA spect, fitted with a coloured three piece suite comprising WC, pedestal wash hand Council Tax Band: B basin, shower cubicle, tiled splashbacks, Local authority reference number: 4105500011 heated towel rail, and tiled flooring.