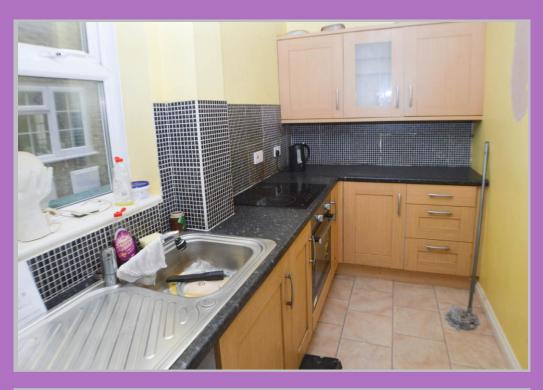

**Kitchen:** 12'04" x 05'08". Two PVCu double glazed windows to side and front aspects, fitted with a range of light oak wall, drawer and base units with roll top work surfaces, stainless steel sink and drainer, ceramic hob, electric oven and extractor over, space and plumbing for washing machine, space for fridge/freezer part tiled walls, textured ceiling and ceramic tiled flooring.