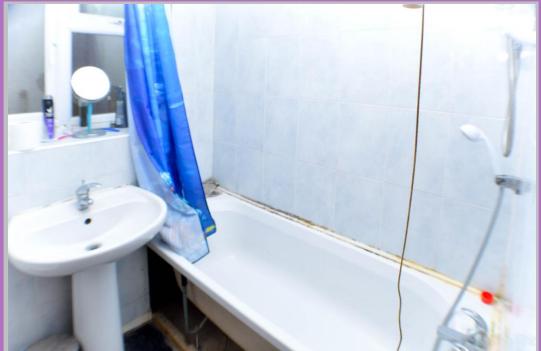

**Bedroom Two:** 09'20" x 05'11". PVCu double glazed window to front aspect, textured ceiling and carpet as fitted.

**Bathroom:** PVCu obscure double glazed obscure window to side aspect, part tiled and fitted white suite comprising; low level WC, pedestal wash hand basin and panelled bath with wall mounted electric shower over.