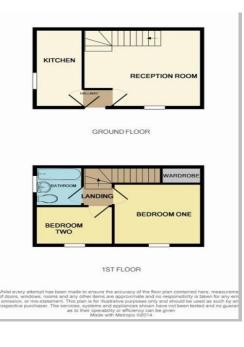

<u>ACCOMMODATION</u> (All measurements are approximate)

**Entrance:** Via PVCu front door into entrance hallway.

**Lounge:** 14'00" x 12'05" maximum measurement. PVCu double glazed Georgian style bow window to front aspect, textured ceiling and stairs to first floor landing, radiator and wood effect laminate flooring.

Landing: Doors to both bedrooms and bathroom/WC.

**Master Bedroom:** 10"05" x 08'10". PVCu double glazed window to front aspect, textured ceiling and built-in wardrobe

front aspects, fitted with a range of light with mirrored sliding doors, airing cupboard oak wall, drawer and base units with roll and carpet as fitted.

**Bedroom Two:** 09'20" x 05'11". PVCu double glazed window to front aspect, textured ceiling and carpet as fitted.

**Bathroom:** PVCu obscure double glazed obscure window to side aspect, part tiled and fitted white suite comprising; low level WC, pedestal wash hand basin and panelled bath with wall mounted electric shower over.