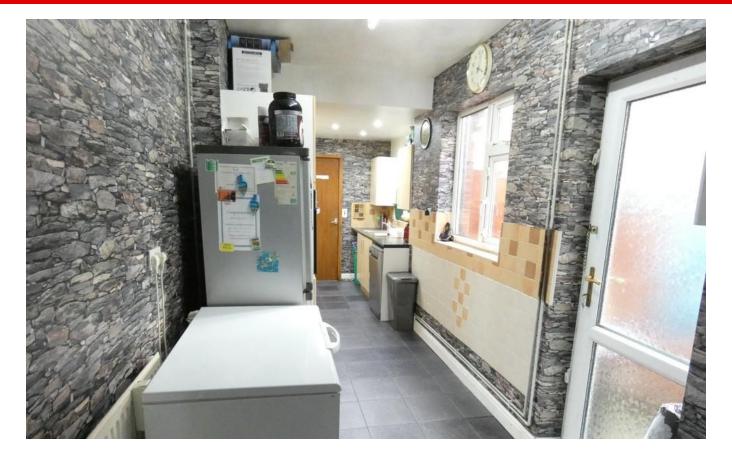

#### KITCHEN

22' 1" x 7' 5" (6.75m x 2.28(max)m) Extended Kitchen, Wall and base units with worktops over, Fitted hob with extractor hood, Integrated electric oven, Sink with mixer tap, Tiled flooring with partly tiled walls, Radiator, x2 uPVC Double Glazed Windows, Door to bathroom, uPVC Double Glazed Door to rear yard