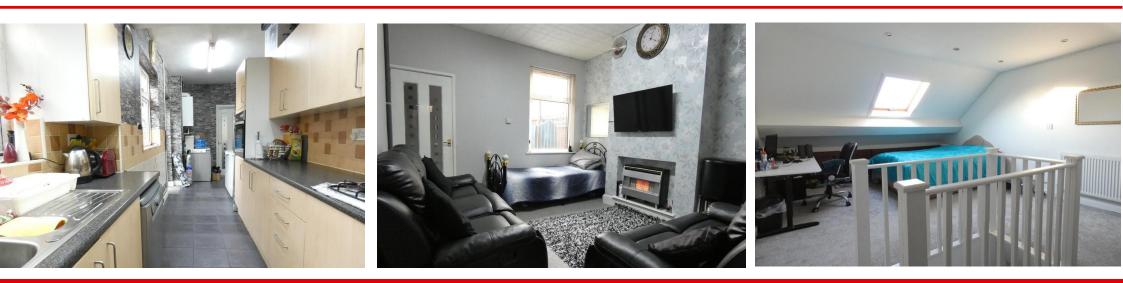

#### KITCHEN

22' 1" x 7' 5" (6.75m x 2.28(max)m) Extended Kitchen, Wall and base units with worktops over, Fitted hob with extractor hood, Integrated electric oven, Sink with mixer tap, Tiled flooring with partly tiled walls, Radiator, x2 uPVC Double Glazed Windows, Door to bathroom, uPVC Double Glazed Door to rear yard

#### LOFT / BEDROOM 4

20' 8" x 13' 3" (6.30(max)m x 4.04(max)m) Carpeted, Radiator, Storage cupboards, Skylight Window