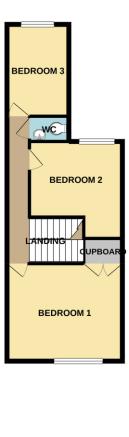

# **FIRST FLOOR**

## **BEDROOM 1**

12' 7" x 9' 8" (3.85(max)m x 2.97m) Carpeted, Radiator, Fitted Wardrobe, uPVC Double Glazed Window

## BEDROOM 2

12' 5" x 9' 8" (3.80m x 2.95m) Carpeted, Radiator, uPVC Double Glazed Window

#### **BEDROOM 3**

Carpeted, Radiator, uPVC Double Glazed Window

#### WC

Lino flooring, WC, Wash Hand Basin with mixer tap, Extractor fan