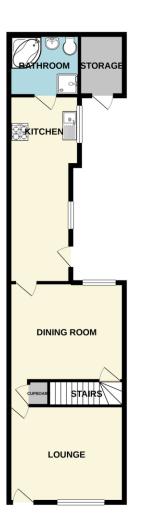

# **GROUND FLOOR**

# LOUNGE

12' 0" x 11' 1" (3.66m x 3.38m) Carpeted, Radiator, Meter cupboard, Fireplace, uPVC Double Glazed Window

#### **DINING ROOM**

12' 5" x 11' 1" (3.79m x 3.38m) Carpeted, Radiator, Fireplace, uPVC Double Glazed Window

#### KITCHEN

22' 1" x 7' 5" (6.75m x 2.28(max)m) Extended Kitchen, Wall and base units with worktops over, Fitted hob with extractor hood, Integrated electric oven, Sink with mixer tap, Tiled flooring with partly tiled walls, Radiator, x2 uPVC Double Glazed Windows, Door to bathroom, uPVC Double Glazed Door to rear yard

#### BATHROOM

Tiled flooring and walls, Corner Bathtub, WC, Wash Hand Basin with mixer tap, Walk in shower, Towel Radiator, uPVC Double Glazed Window