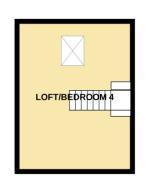

#### LOFT / BEDROOM 4

20' 8" x 13' 3" (6.30(max)m x 4.04(max)m) Carpeted, Radiator, Storage cupboards, Skylight Window