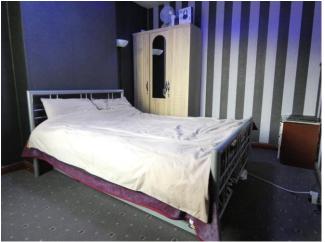

## **BEDROOM 1**

12' 7" x 9' 8" (3.85(max)m x 2.97m) Carpeted, Radiator, Fitted Wardrobe, uPVC Double Glazed Window

## BEDROOM 2

12' 5" x 9' 8" (3.80m x 2.95m) Carpeted, Radiator, uPVC Double Glazed Window

#### **BEDROOM 3**

Carpeted, Radiator, uPVC Double Glazed Window