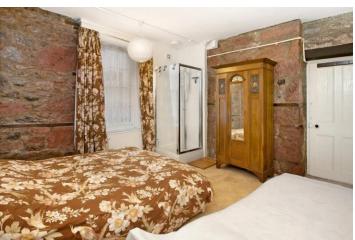

#### **BEDROOM**

Exposed brick-work, original wooden shutters, multi-paned sash window. Shower cubicle with glazed door/screen, fitted Mira shower, extractor fan.

Deep floor to ceiling store cupboards with fitted shelving.