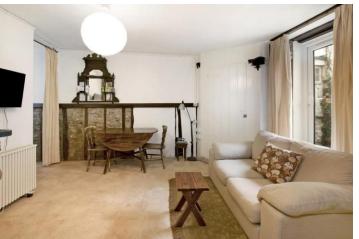

#### RECEPTION AREA

uPVC double glazed window overlooking the courtyard, attractive exposed brick/stone-work, feature fireplace with fitted gas fire. Door to useful store cupboard. Further door to additional storage with fitted shelving. Window with tiled sill.