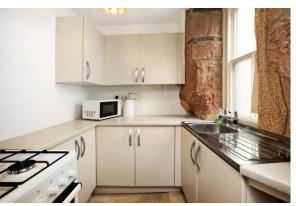

#### **KITCHEN**

Base units under laminate counter tops, single drainer sink unit, smoked glazed sash window, space for cooker, corresponding eye level units.