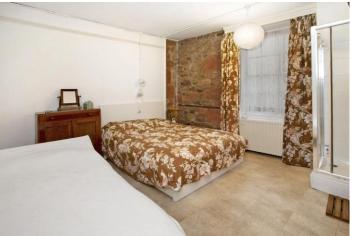

#### **BEDROOM**

Exposed brick-work, original wooden shutters, multi-paned sash window. Shower cubicle with glazed door/screen, fitted Mira shower, extractor fan.

Deep floor to ceiling store cupboards with fitted shelving.