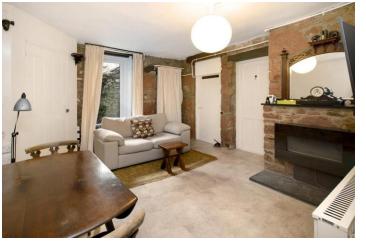

#### RECEPTION AREA

uPVC double glazed window overlooking the courtyard, attractive exposed brick/stone-work, feature fireplace with fitted gas fire. Door to useful store cupboard. Further door to additional storage with fitted shelving. Window with tiled sill.

From the reception, door to covered passage. Door to WC. Access to courtyard.