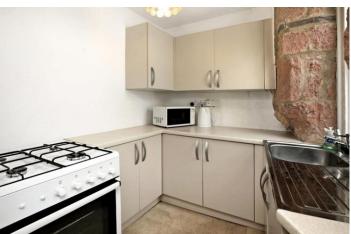

#### **KITCHEN**

Base units under laminate counter tops, single drainer sink unit, smoked glazed sash window, space for cooker, corresponding eye level units.