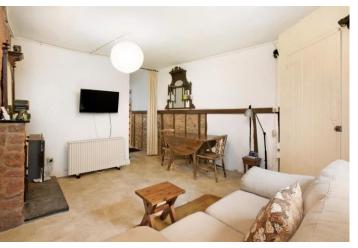

#### RECEPTION AREA

uPVC double glazed window overlooking the courtyard, attractive exposed brick/stone-work, feature fireplace with fitted gas fire. Door to useful store cupboard. Further door to additional storage with fitted shelving. Window with tiled sill.