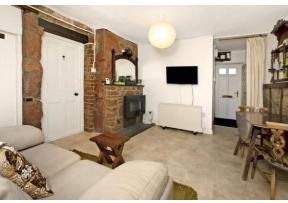

#### RECEPTION AREA

uPVC double glazed window overlooking the courtyard, attractive exposed brick/stone-work, feature fireplace with fitted gas fire. Door to useful store cupboard. Further door to additional storage with fitted shelving. Window with tiled sill.