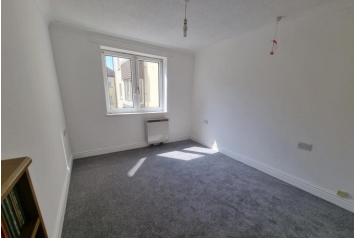

## BEDROOM

uPVC double glazed window with similar aspect to the lounge, Dimplex night storage heater, range of built in wardrobes with hanging rail and fitted shelving.