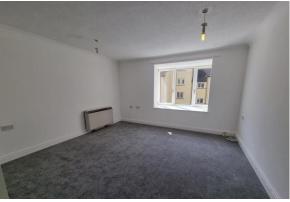

## BEDROOM

uPVC double glazed window with similar aspect to the lounge, Dimplex night storage heater, range of built in wardrobes with hanging rail and fitted shelving.