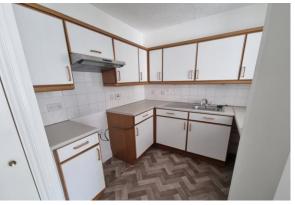

#### **KITCHEN**

Range of cupboard and drawer base units with teak style trim under laminate rolled edge work surfaces, single drainer stainless steel sink unit with mixer tap over, tiled splash backs, corresponding eye level units with fitted extractor hood, under counter lighting, space for cooker, further under counter appliance spaces, plumbing for washing machine, space for upright fridge freezer, fitted extractor.