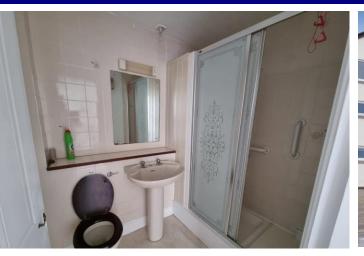

## SHOWER ROOM

Suite comprising WC with concealed plumbing, pedestal wash hand basin, shower cubicle with drying area and fitted Mira shower, sliding glazed door and screen, fitted mirror, shaver light and socket, extractor, ladder style towel rail, Dimplex electric heater, part tiled walls.