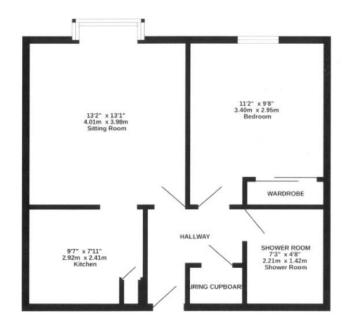

#### **ENTRANCE HALLWAY**

Wall mounted telephone entry control unit. Door to linen/storage cupboard with factory lagged hot water cylinder and slatted shelving. Doors to...

## **LOUNGE**

uPVC double glazed squared bay window overlooking the communal quadrant with deep sill, Dimplex night storage heater, attractive arched hatch through to kitchen. Doorway through to...

#### **KITCHEN**

Range of cupboard and drawer base units with teak style trim under laminate rolled edge work surfaces, single drainer stainless steel sink unit with mixer tap over, tiled splash backs, corresponding eye level units with fitted extractor hood, under counter lighting, space for cooker, further under counter appliance spaces, plumbing for washing machine, space for upright fridge freezer, fitted extractor.

## BEDROOM

uPVC double glazed window with similar aspect to the lounge, Dimplex night storage heater, range of built in wardrobes with hanging rail and fitted shelving.

## SHOWER ROOM

Suite comprising WC with concealed plumbing, pedestal wash hand basin, shower cubicle with drying area and fitted Mira shower, sliding glazed door and screen, fitted mirror, shaver light and socket, extractor, ladder style towel rail, Dimplex electric heater, part tiled walls.