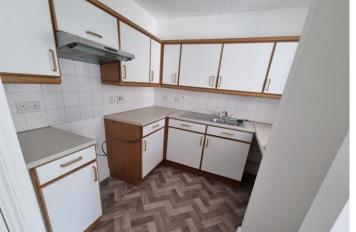

#### **KITCHEN**

Range of cupboard and drawer base units with teak style trim under laminate rolled edge work surfaces, single drainer stainless steel sink unit with mixer tap over, tiled splash backs, corresponding eye level units with fitted extractor hood, under counter lighting, space for cooker, further under counter appliance spaces, plumbing for washing machine, space for upright fridge freezer, fitted extractor.