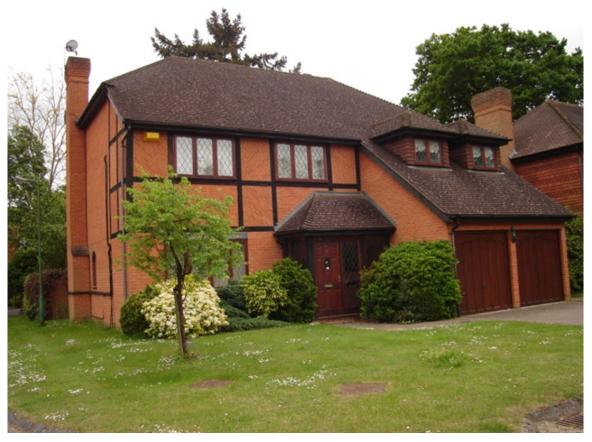

#### Weylands Park, Ellesmere Road, Weybridge, KT13 oJL

Private Gated Cul-de-Sac - Unfurnished - £4,100 pcm

Situated in Weylands Park, a private gated development of nine houses. The property offers excellent sized accommodation:

- 5 double bedrooms 21' Master with en-suite and large range of built-in wardrobes
- Two bathrooms both with shower & bath Linen/Airing Cupboard
- 20' Sitting room duel aspect, fireplace and doors to gardens Oak Flooring
- 16' dining room with bay window over rear garden 13'6" Study
- 18" Kitchen with solid oak units, granite worktops, stainless steel appliances
- Separate utility room with washing machine, dryer, sink and door to garden
- Double garage
  Cloakroom
  Alarm
  Aircon
  Enclosed garden with gardener service