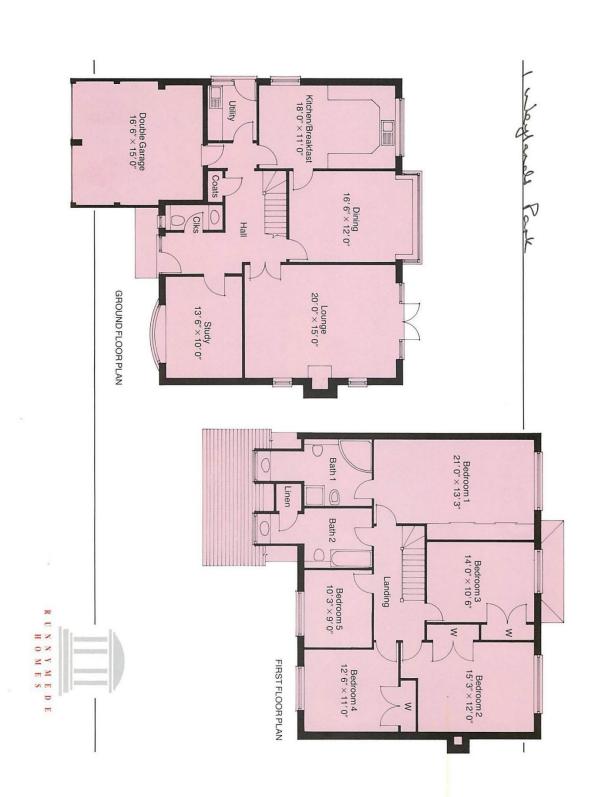

- 5 double bedrooms 21' Master with en-suite and large range of built-in wardrobes
- Two bathrooms both with shower & bath Linen/Airing Cupboard
- 20' Sitting room duel aspect, fireplace and doors to gardens Oak Flooring
- 16' dining room with bay window over rear garden 13'6" Study
- 18" Kitchen with solid oak units, granite worktops, stainless steel appliances
- Separate utility room with washing machine, dryer, sink and door to garden
- Double garage
  Cloakroom
  Alarm
  Aircon
  Enclosed garden with gardener service