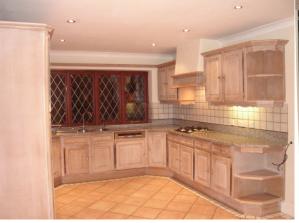

- 5 double bedrooms 21' Master with en-suite and large range of built-in wardrobes
- Two bathrooms both with shower & bath Linen/Airing Cupboard
- 20' Sitting room duel aspect, fireplace and doors to gardens Oak Flooring
- 16' dining room with bay window over rear garden 13'6" Study
- 18" Kitchen with solid oak units, granite worktops, stainless steel appliances
- Separate utility room with washing machine, dryer, sink and door to garden
- Double garage
  Cloakroom
  Alarm
  Aircon
  Enclosed garden with gardener service

Rystead Lodge Barn Buildings Pockford Road, Chiddingfold Surrey, GU8 4XS Lettings: 01428 684540 www.rlpm.co.uk valissa@rlpm.co.uk

Kitchen Study

Sitting Room – rear aspect

Dining Room – rear aspect

Master Bedroom