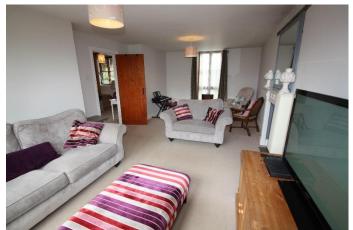

- Two Reception Rooms inc. 21' Sitting Room Large 22' newly fitted kitchen / breakfast room
  - Three Double Bedrooms New Family Bathroom New En-suite Shower Room
    - Enclosed Garden• Large rear patio Sunny side terrace
      - Off street parking Superfast Broadband available

The kitchen was newly installed in 2020 and is of a shaker style with wood worktops. There is ample room for a large table and chairs and double patio doors leading out the sunny side terrace.

The sitting room is 21' long and is dual aspect with double doors leading to the rear patio and garden. Adjacent is a good sized second reception room with built in storage and doors out to the patio.