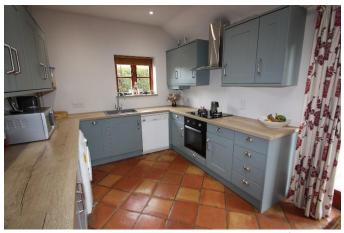

The kitchen was newly installed in 2020 and is of a shaker style with wood worktops. There is ample room for a large table and chairs and double patio doors leading out the sunny side terrace.

The sitting room is 21' long and is dual aspect with double doors leading to the rear patio and garden. Adjacent is a good sized second reception room with built in storage and doors out to the patio.