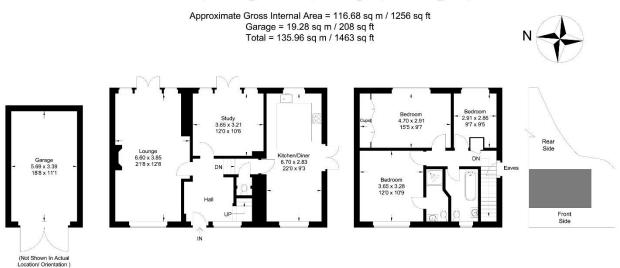

#### Home Farm Court, Shillinglee Road, Shillinglee, Chiddingfold, GU8 4SY

Illustration for identification purposes only, measurements are approximate not to scale.

Floorplan by: www.epc4u.info

The garage is not available with the tenancy on this property. Parking is available outside the garage.