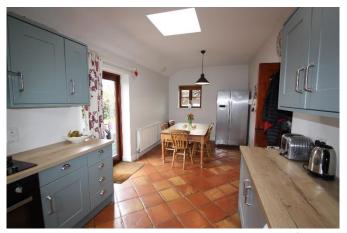

The kitchen was newly installed in 2020 and is of a shaker style with wood worktops. There is ample room for a large table and chairs and double patio doors leading out the sunny side terrace.

The sitting room is 21' long and is dual aspect with double doors leading to the rear patio and garden. Adjacent is a good sized second reception room with built in storage and doors out to the patio.