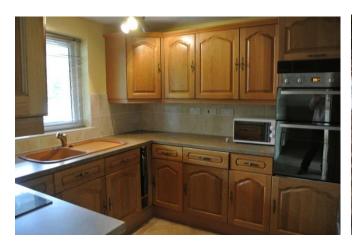

Ground Floor: 19ft sitting room with picture window and doors to terrace; Fitted kitchen with built in

applicances; ground floor cloakroom and storage.

First Floor: 3 bedrooms - 2 double and 1 very large single, modern bathroom, ample storage.

### Regency Lettings & Property Management

Rystead Lodge Barn Buildings Pockford Road, Chiddingfold Surrey, GU8 4XS Lettings: 01428 684540 www.rlpm.co.uk valissa@rlpm.co.uk

Stairs up to covered walkway, double glazed front door leading to a spacious hallway, large cloakroom with storage cupboards, large oak fitted kitchen with appliances, 19 ft sitting room dining room with double doors leading out to a private enclosed terrace.