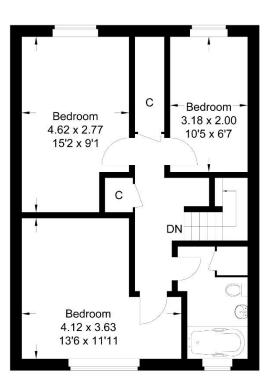

Ground Floor: 19ft sitting room with picture window and doors to terrace; Fitted kitchen with built in

applicances; ground floor cloakroom and storage.

First Floor: 3 bedrooms - 2 double and 1 very large single, modern bathroom, ample storage.

Stairs up to landing with large airing cupboard, large walk-in cupboard, two double bedrooms, one large single bedroom, large bathroom with white suite, shower over bath and grey wall tiles.

The property is double glazed, has new electric heating throughout, carpets to the hallway, sitting room, stairs, landing and master bedroom are brand new. Other carpets are in good order. The property is offered in good neutral decorative order.

# Crossfield Fenhurst, GU27 3JL

Approximate Gross Internal Area = 88.55 sq m / 953 sq ft
Total = 88.55 sq m / 953 sq ft

Illustration for identification purposes only, measurements are approximate not to scale.