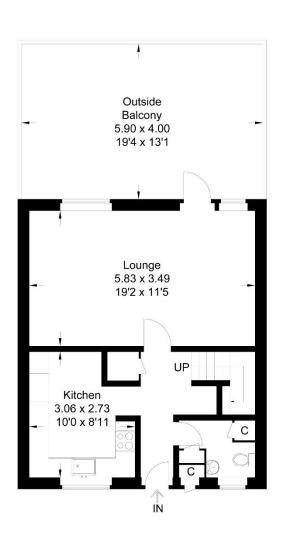

Ground Floor: 19ft sitting room with picture window and doors to terrace; Fitted kitchen with built in

applicances; ground floor cloakroom and storage.

First Floor: 3 bedrooms - 2 double and 1 very large single, modern bathroom, ample storage.

### Regency Lettings & Property Management

Rystead Lodge Barn Buildings Pockford Road, Chiddingfold Surrey, GU8 4XS Lettings: 01428 684540 www.rlpm.co.uk valissa@rlpm.co.uk

Stairs up to covered walkway, double glazed front door leading to a spacious hallway, large cloakroom with storage cupboards, large oak fitted kitchen with appliances, 19 ft sitting room dining room with double doors leading out to a private enclosed terrace.

# Crossfield Fenhurst, GU27 3JL

Approximate Gross Internal Area = 88.55 sq m / 953 sq ft
Total = 88.55 sq m / 953 sq ft

Illustration for identification purposes only, measurements are approximate not to scale.