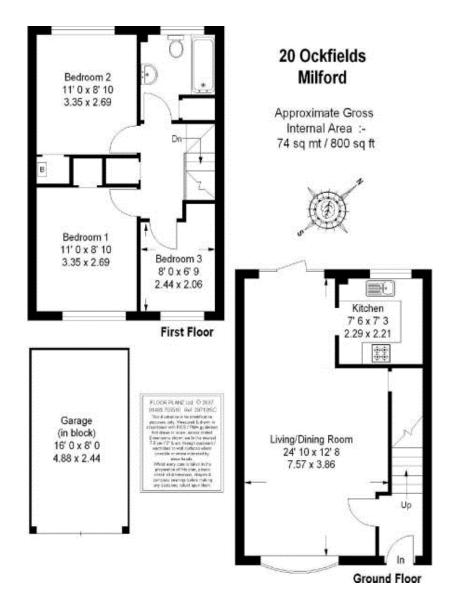

#### 20 Ockfields, Milford, Godalming, GU8 5JT

Unfurnished - £1,600 pcm

We are pleased to offer this lovely three bedroom neo-georgian end of terraced house situated at the end of a cul-de-sac in the popular Ockfields development. Very quiet location, but convenient for local Milford shops and easy reach of Milford train station. The property comes with a single garage and offers an enclosed rear garden, there is also a communal riverside garden and visitors parking.

- End of Terrace Duel aspect sitting room with doors to garden Understairs
  Storage Modern fitted kitchen with appliances
  - Modern fitted bathroom 3 Bedrooms •
  - Rear garden with lawn and patio area Front garden Single Garage
    - Pets considered on a case by case basis at Pets Premium £1,645 pcm

Rystead Lodge Barn Buildings Pockford Road, Chiddingfold Surrey, GU8 4XS Lettings: 01428 684540 www.rlpm.co.uk valissa@rlpm.co.uk

Through the front door with stairs to first floor and a door leading to duel aspect sitting room/dining room with view over front and doors to rear garden, large understairs cupboard, doorway leading to refitted kitchen with all appliances.

Rystead Lodge Barn Buildings Pockford Road, Chiddingfold Surrey, GU8 4XS Lettings: 01428 684540 www.rlpm.co.uk valissa@rlpm.co.uk

On the first floor is a refitted bathroom with shower over bath, two double bedrooms with built in wardrobes and a single bedroom.

Bedroom 1 and 2 are both the same size, one is front aspect and the other rear aspect. The front aspect bedroom has a single built in wardrobe the rear bedroom has a large built in wardrobe which also houses the central heating boiler.

Bedroom 3 is front aspect and is more a cot room or study in proportions.

From double glazed patio doors from the sitting room is a paved patio leading to an enclosed lawned garden with a shed. There is a side path to the front of the property.