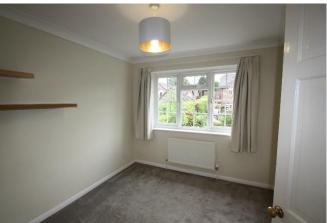

Bedroom 3 is front aspect and is more a cot room or study in proportions.

From double glazed patio doors from the sitting room is a paved patio leading to an enclosed lawned garden with a shed. There is a side path to the front of the property.