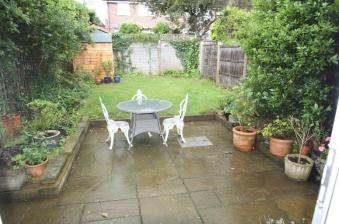

Bedroom 3 is front aspect and is more a cot room or study in proportions.

From double glazed patio doors from the sitting room is a paved patio leading to an enclosed lawned garden with a shed. There is a side path to the front of the property.